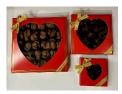

## Heart Window Box Chocolate Assortment (All Milk, All Dark or Mixed Assortments)

# Heart Window Box Truffle Assortment

Sugar-Free Window Box Mixed Assortment

> Heart Window Box Chocolate Assortment 1 lb. - \$35.99 ½ lb. - \$19.99 ¼ lb. (petite) - \$11.99

Heart Window Box Truffle Assortment 1 lb. - \$39.99 ½ lb. - \$22.99 ¼ lb. (petite) - \$12.99

Heart Window Box Sugar-Free Assortment 1 lb. - \$39.99 ½ lb. - \$22.99 ¼ lb. (petite) - \$12.99