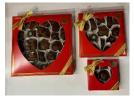

## Heart Window Box Chocolate Assortment (All Milk, All Dark or Mixed Assortments)

# Heart Window Box Truffle Assortment

Sugar-Free Window Box Mixed Assortment

> Heart Window Box Chocolate Assortment 1 lb. - \$35.99 ½ lb. - \$19.99 ¼ lb. (petite) - \$11.99

Heart Window Box Truffle Assortment 1 lb. - \$39.99 ½ lb. - \$22.99 ¼ lb. (petite) - \$12.99

Heart Window Box Sugar-Free Assortment 1 lb. - \$39.99 ½ lb. - \$22.99 ¼ lb. (petite) - \$12.99