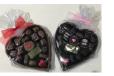

1 <sup>1</sup>/<sub>2</sub> lb. Fabric Heart Box Assorted, All Milk, or All Dark (pictured): \$59.99 Truffle: \$66.99

Milk or Dark Chocolate Edible \* Heart Shell with Truffle Assortment \$49.99 Heart shaped shell (tray) is made of chocolate!

2 lb. Fabric Heart Box Assorted (pictured), All Milk, or All Dark: \$72.99 Truffle: \$79.99

1 lb. Fabric Heart Box Assorted, All Milk, All Dark: \$44.99 Truffle (pictured): \$48.99

Chocolate Heart Boxes (Truffles inside) \$ 24.99