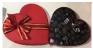

#### Strawberry Heart (Window) Boxes

\*\*no orders ahead needed from 2/13 & 2/14\*\* Milk, Dark and/or White Chocolate Large (Approx. 1.8 lb, 16 berries): \$48.99 Medium (Approx. 1 lb, 9 berries): \$34.99
Petite (Approx. .35 lb, 4 small berries): \$11.99