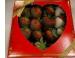

#### Heart Window Box Mixed Nuts Almond, Cashew, Peanut, Pecan, Walnut (All Milk, All Dark or Mixed Assortments)

Turtle \* Heart Boxes Assorted, All Milk, or All Dark Pecan Caramel covered in chocolate \*Caramel and Pecan \*Turtle Hearts weigh more than ½ lb., 1 lb.

Cordial Cherry Gold Boxes

Milk, Dark, Milk/Dark or White Chocolate Regular or Brandied Heart Window Box Nut Assortment 1 lb. - \$35.99 ½ lb. - \$19.99 ¼ lb. (petite) - \$12.99

Heart Window Box Turtle Assortment 1/2 lb. size \*\* \$23.99 1 lb. size \*\* \$39.99 \*Caramel and Pecan